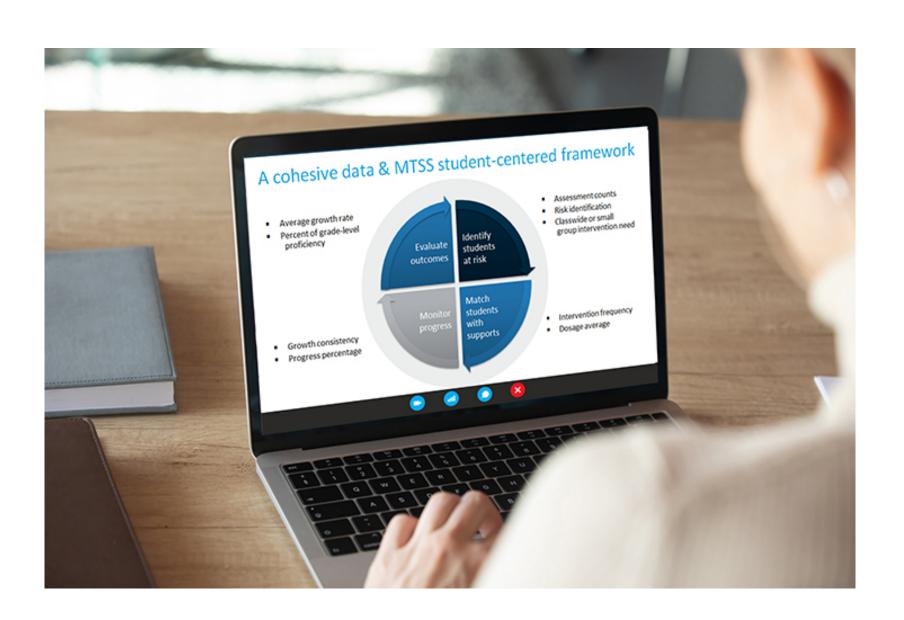

## How it works

Proliftic by Sourcewell

A cohesive MTSS/RTI whole-child platform that goes beyond data aggregation and supports continuous improvement.

Proliftic helps districts build a cohesive and coordinated system of supports. Through its exceptional user interface Proliftic:

- Promotes **systematic implementation** of a multi-tiered system of supports program and dosage
- **Provides feedback** on essential system components to promote communication and continuous improvement
- Focuses on student growth for all stakeholders reporting at the student, class, grade, school, and district level with advanced filtering and disaggregation